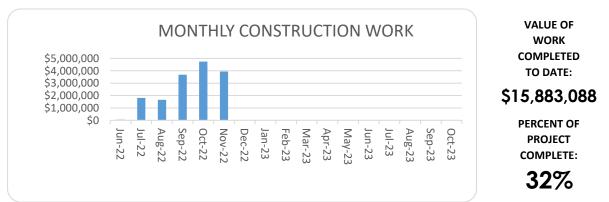

## **TERMINAL PARK ELEMENTARY SCHOOL**

Auburn School District No. 408 Auburn, Washington



## NOVEMBER 2022 CONSTRUCTION PROGRESS REPORT

## **PROJECT DATA**

Description:

Capacity:

New elementary school on existing school property at>1101 D Street SE, Auburn, WA>38 classrooms and 650 student capacity.>24 000 equator fact>

Size:74,000 square feet.Schedule:Open new school September 2023.Construction Cost:\$50,380,486

## CURRENT PROGRESS

> Structural steel erection.

- > Floor and roof metal decking.
- > Interior and exterior wall framing.
- > Exterior wall sheathing.
- > Concrete slabs on metal decking.
- > Plumbing, fire sprinkler & electrical rough-in.