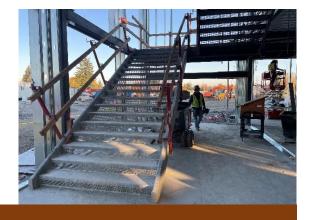

## CURRENT PROGRESS

> Structural steel erection.

- > Floor and roof metal decking.
- > Interior and exterior wall framing.
- > Exterior wall sheathing.
- > Concrete slabs on metal decking.
- > Plumbing, fire sprinkler & electrical rough-in.